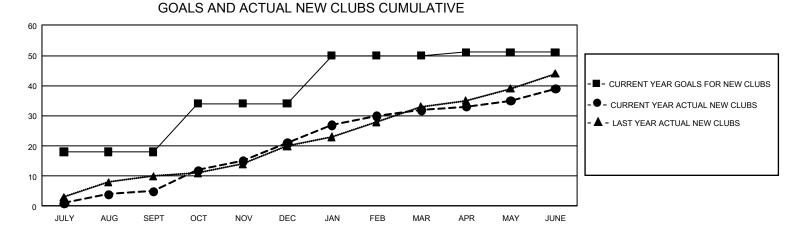

## GAT Constitutional Area 5 - Korea

REPORT DOES NOT INCLUDE CLUBS IN UNDISTRICTED AREAS.

| Clubs                 |               |           |               | Members               |                        |                         |                                                    |  |  |
|-----------------------|---------------|-----------|---------------|-----------------------|------------------------|-------------------------|----------------------------------------------------|--|--|
| RESULTS FOR 2019-2020 |               |           |               | RESULTS FOR 2019-2020 |                        |                         |                                                    |  |  |
| QUARTER               | NEW CLUB GOAL | NEW CLUBS | DROPPED CLUBS | QUARTER MEME          | BER GROWTH NET<br>GOAL | MEMBER GROWTH<br>ACTUAL | DROPPED<br>MEMBERS ACTUAL<br>(including transfers) |  |  |
| JULY/AUG/SEPT         | 54            | 5         | 14            | JULY/AUG/SEPT         | 9,435                  | 3,879                   | 2,806                                              |  |  |
| OCT/NOV/DEC           | 48            | 16        | 20            | OCT/NOV/DEC           | 8,175                  | 2,694                   | 4,393                                              |  |  |
| JAN/FEB/MAR           | 48            | 11        | 15            | JAN/FEB/MAR           | 8,370                  | 2,677                   | 1,302                                              |  |  |
| APR/MAY/JUNE          | 3             | 7         | 7             | APR/MAY/JUNE          | 5,970                  | 2,210                   | 6,797                                              |  |  |