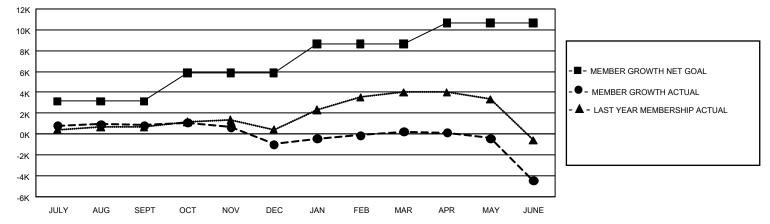

## GAT Constitutional Area 5 - Korea

REPORT DOES NOT INCLUDE CLUBS IN UNDISTRICTED AREAS.

| Clubs                 |               |           |               | Members               |                        |                         |                                                    |  |  |
|-----------------------|---------------|-----------|---------------|-----------------------|------------------------|-------------------------|----------------------------------------------------|--|--|
| RESULTS FOR 2019-2020 |               |           |               | RESULTS FOR 2019-2020 |                        |                         |                                                    |  |  |
| QUARTER               | NEW CLUB GOAL | NEW CLUBS | DROPPED CLUBS | QUARTER MEME          | BER GROWTH NET<br>GOAL | MEMBER GROWTH<br>ACTUAL | DROPPED<br>MEMBERS ACTUAL<br>(including transfers) |  |  |
| JULY/AUG/SEPT         | 54            | 5         | 14            | JULY/AUG/SEPT         | 9,435                  | 3,879                   | 2,806                                              |  |  |
| OCT/NOV/DEC           | 48            | 16        | 20            | OCT/NOV/DEC           | 8,175                  | 2,694                   | 4,393                                              |  |  |
| JAN/FEB/MAR           | 48            | 11        | 15            | JAN/FEB/MAR           | 8,370                  | 2,677                   | 1,302                                              |  |  |
| APR/MAY/JUNE          | 3             | 7         | 7             | APR/MAY/JUNE          | 5,970                  | 2,210                   | 6,797                                              |  |  |